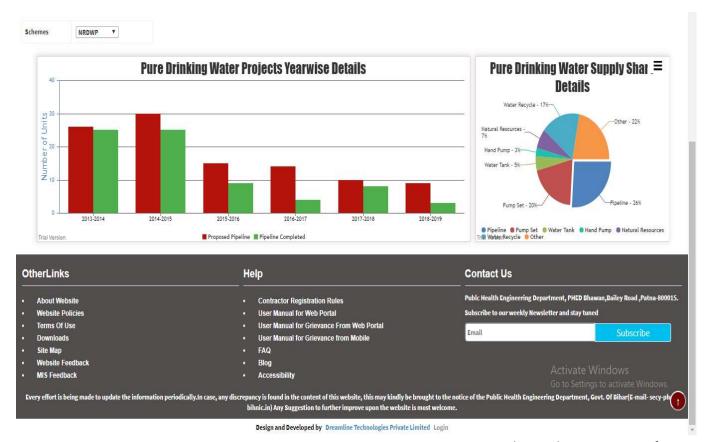

### Schemes –

> NRDWP - National Rural Drinking Water Programme

This very scheme is being sponsored by central for all the states and on priority basis the most affected will be given privilege over others. Scheme having following key points.

- Focus on piped water supply rather than on hand pumps, so as to decrease the pressure on ground water extraction and also ensure portability of water.
- Conjoint approach between rural water supply and rural sanitation so as to achieve saturation of habitations with both these services:
- Prioritization of States which are lagging in terms of coverage with piped water supply
- Earmarking of funds for coverage of SC and ST population concentrated habitations; Z Incentive to ASHA workers for encouraging households to take household connections
- Strengthening the procedure for Accounting and Auditing of the Programme.
- MMNY This scheme is sponsored by State government. Aim is to facilitate the rural households with piped water supply. Goal is to eliminate the dependability of rural population on hand pumps and other sources of water supply which are in convenient. A well-established team is for monitoring and for the quality assurance of the water arrangements made for the rural households.
- MNP Neer Nirmal Pariyojana