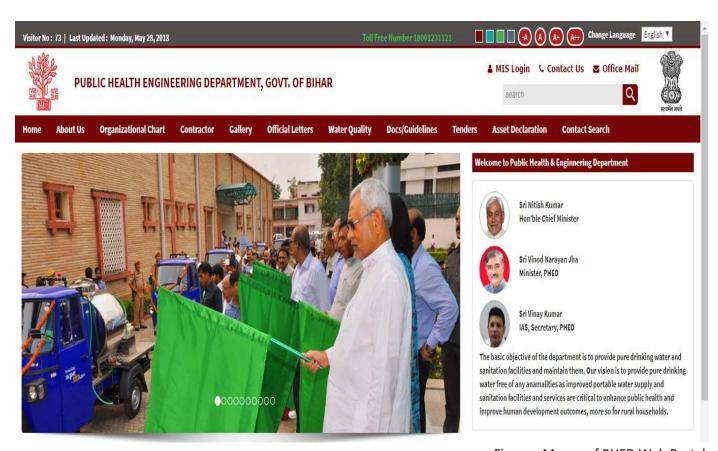

# Illustrated below -

- **Home** This is the first page of the portal where one can access all the options listed on portal of Public Health Engineering Department.
- About us- A brief introduction about the department and its work and implementation of different schemes.
- ♣ Organizational Chart- It shows the employee details of the Public Health Engineering Department in their hierarchical order. One can access the details of the officials of PHED.
- Contractor
  - Contractor details- This shows the details of contractor associated with the PHED for its functioning.

Figure-: Menus of PHED Web Portal

Official Letters – This includes Acts & Rules, Circulars, Allotments, Approvals, Letters, Notice Board, Sanctions, Transfer orders. Users can view/Download latest written updates from Department.