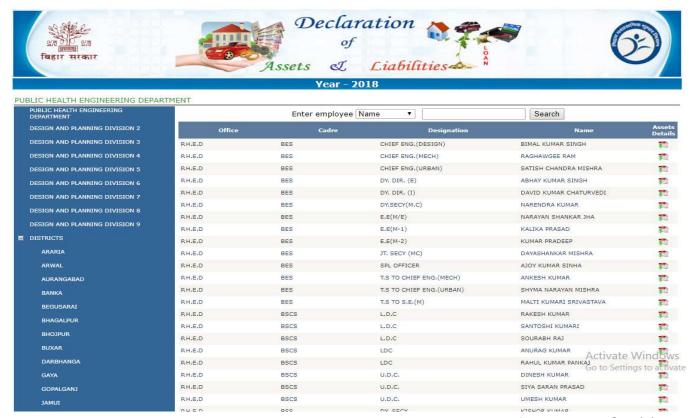

**Asset Declaration** – User can view and download Financial year wise asset declaration of PHED.

Figure: - Assets & Liabilities

- MIS Login- Authorize person can access MIS using this portal with valid credentials provided to them by IT support at Public Health Engg. Department.
- **Switch Styling** − In this menu we can change the fonts, color and appearance of the on screen visible contents of the web portal.
- Change Language If user wants to see the contents of the web portal in Hindi they can switch to Hindi after selecting from drop down provided on web portal home page. User can simultaneously switch between English/Hindi and in real time they can go through their requirements.